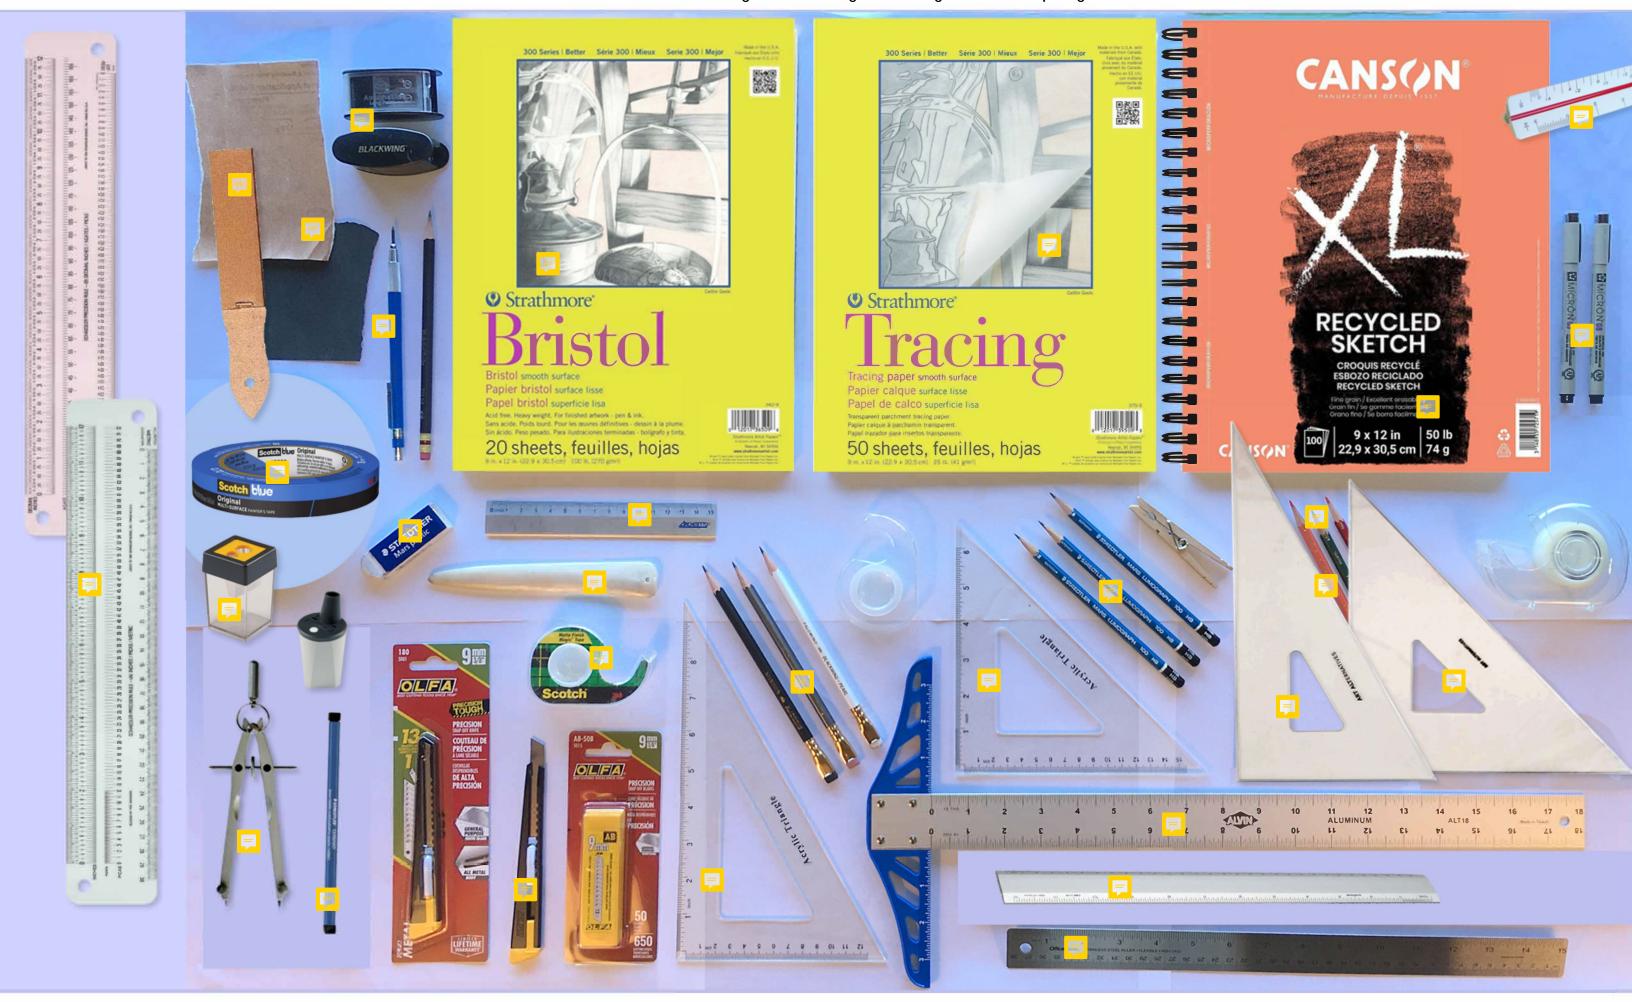

TROGU - DES 320 Drafting & Sketching for Design - SFSU Spring 2021

Click on green boxes for online info. Click on sticky notes for descriptions. See page 2 for a list of the required items, separate from the other, recommended-only items list.