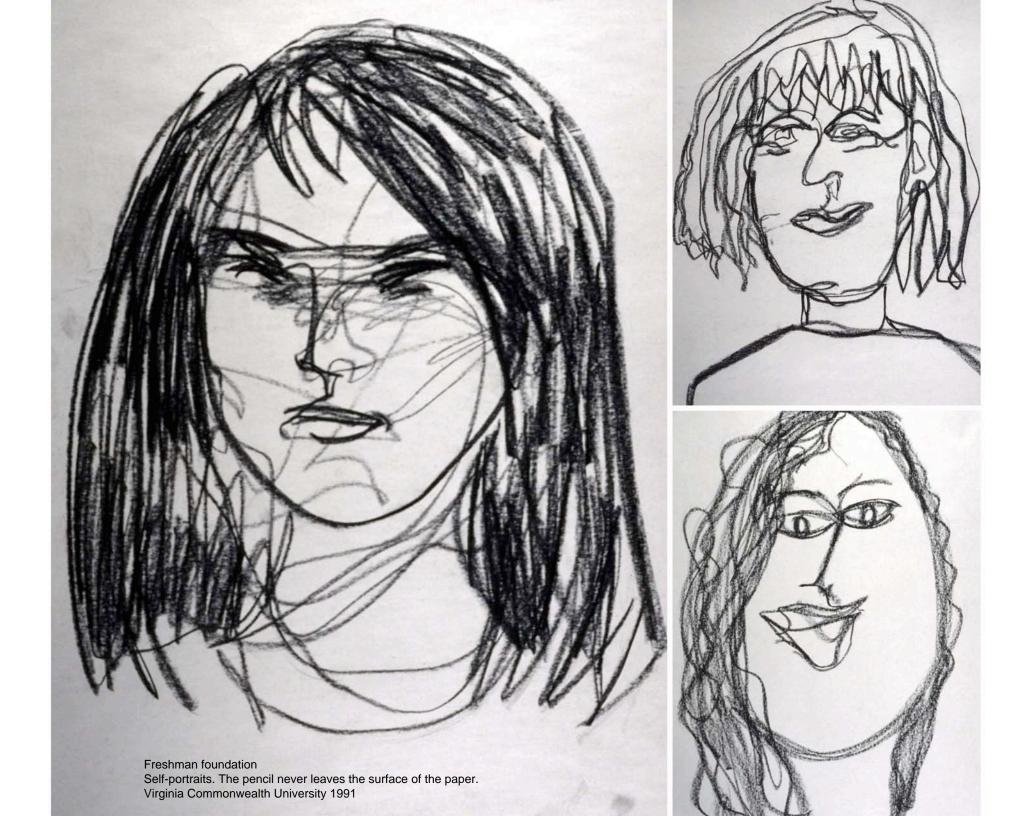

Hills as islands floating on the fog in background far right. Urbino, Italy 1981

Istituto Superiore Industrie Artistiche. Urbino, Italy 1981

Freshman Foundation Personal Planet project. Students were asked to represent themselves through objects. Virginia Commonwealth University 1989