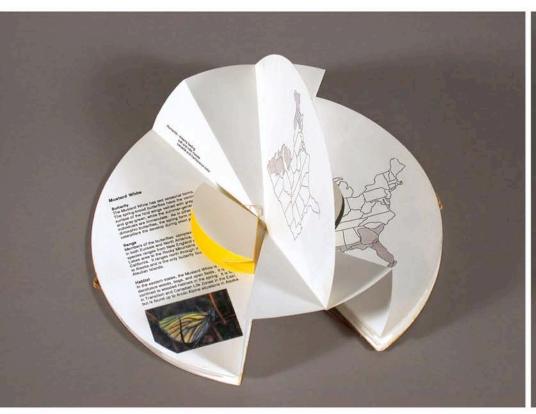

Communication Vehicles I Freshman Foundation Sections of the cube. Inspired by the work of Paul Klee and Giorgio Scarpa. Virginia Commonwealth University 1990

Communication Vehicles I Freshman Foundation Sections of the cube. Sections and fold-out models. Virginia Commonwealth University 1990

Freshman Foundation
Sections of the cube.
The cubes are divided into three complex equal volumes.
Virginia Commonwealth University

Color, a system of connections.
Graduate seminar
Concrete book is final project in an investigation on the color of butterflies. Student: Kim Sookie
Virginia Commonwealth University
1991