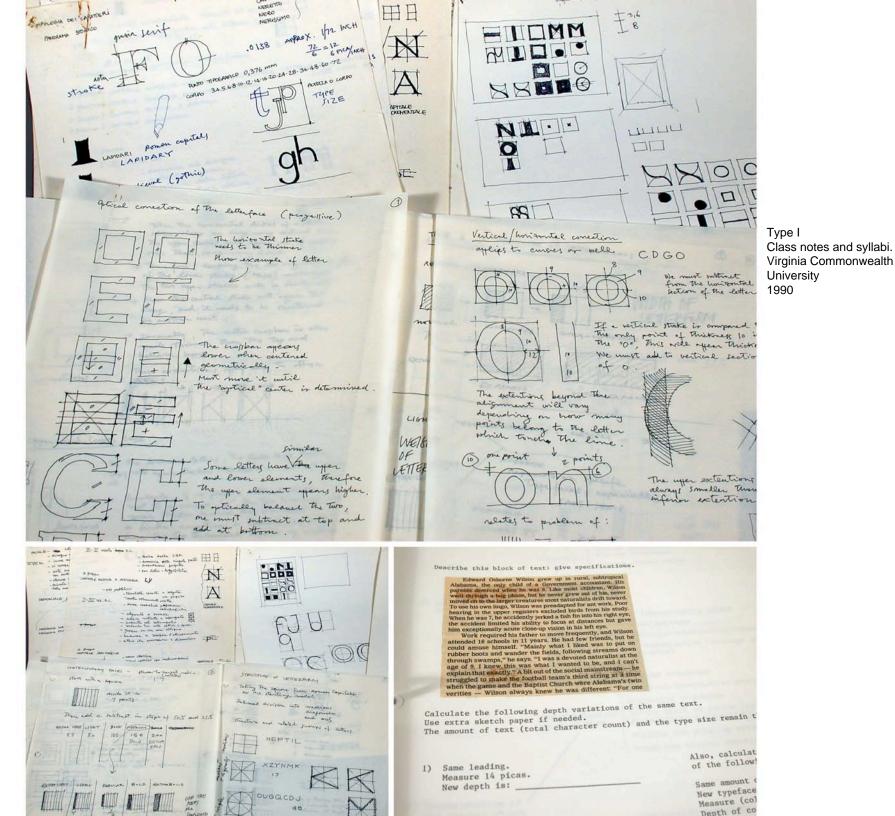

1 stroke

2 serif

3 ascender

4 descender

5 x-height

6 baseline

7 cap line

8 mean line

9 ligature

Type I Sample page from classroom test. Virginia Commonwealth University 1991