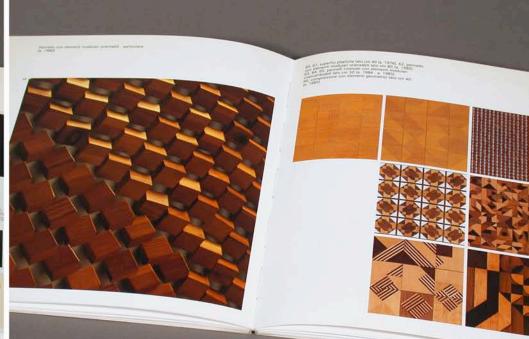

pino trogu

office home school

works













Istituto Statale d'Arte. Drawing class. Sardinia, Italy 1979

Istituto Superiore Industrie Artistiche. Graphic design school. The school is located in a renovated monastery originally designed by Francesco di Giorgio Martini. Urbino, Italy 1981





Hills as islands floating on the fog in background far right. Urbino, Italy 1981

Istituto Superiore Industrie Artistiche. Urbino, Italy 1981



Freshman Foundation Personal Planet project. Students were asked to represent themselves through objects. Virginia Commonwealth University 1989



|      | Class:                | - 1 1 2 1 2 E W X E E 7 E Y E