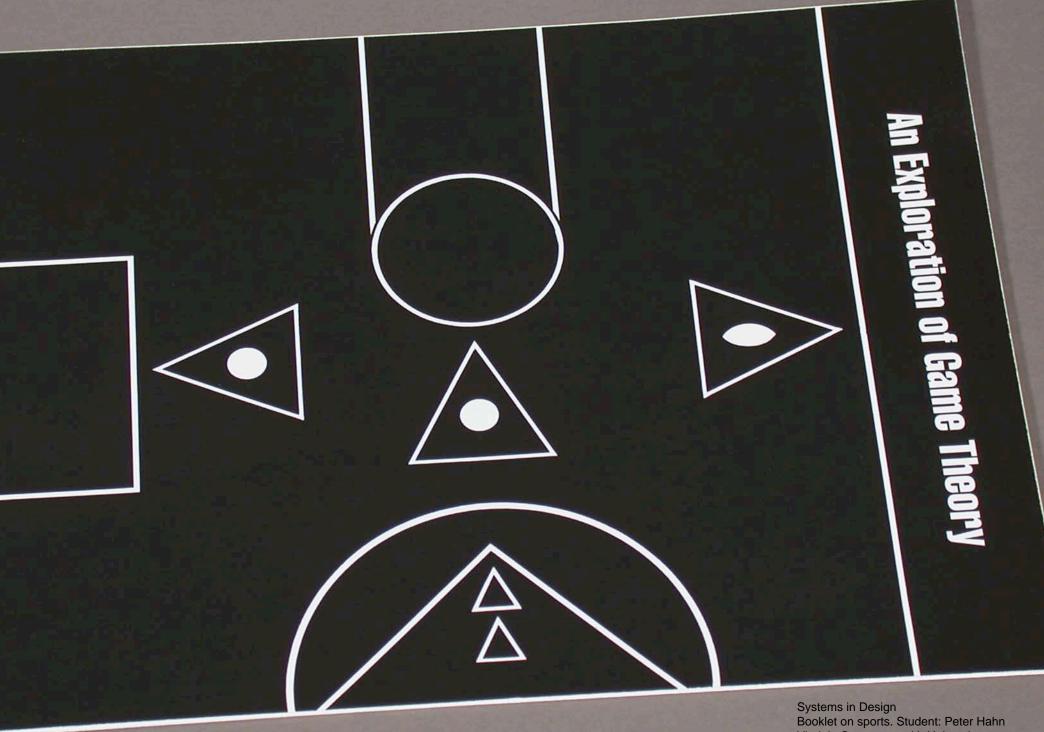

by two teams each, All 22 he field and uses. One am may the relay of d by the pose of iso-udler or spen-

Systems in Design Booklet on sports. Student: Peter Hahn Virginia Commonwealth University 1991

Communication Vehicles II
Freshman Foundation
Interaction of Color exercises (after Josef Albers).
Value Gradation
Cut paper, collage.
Virginia Commonwealth University
1990