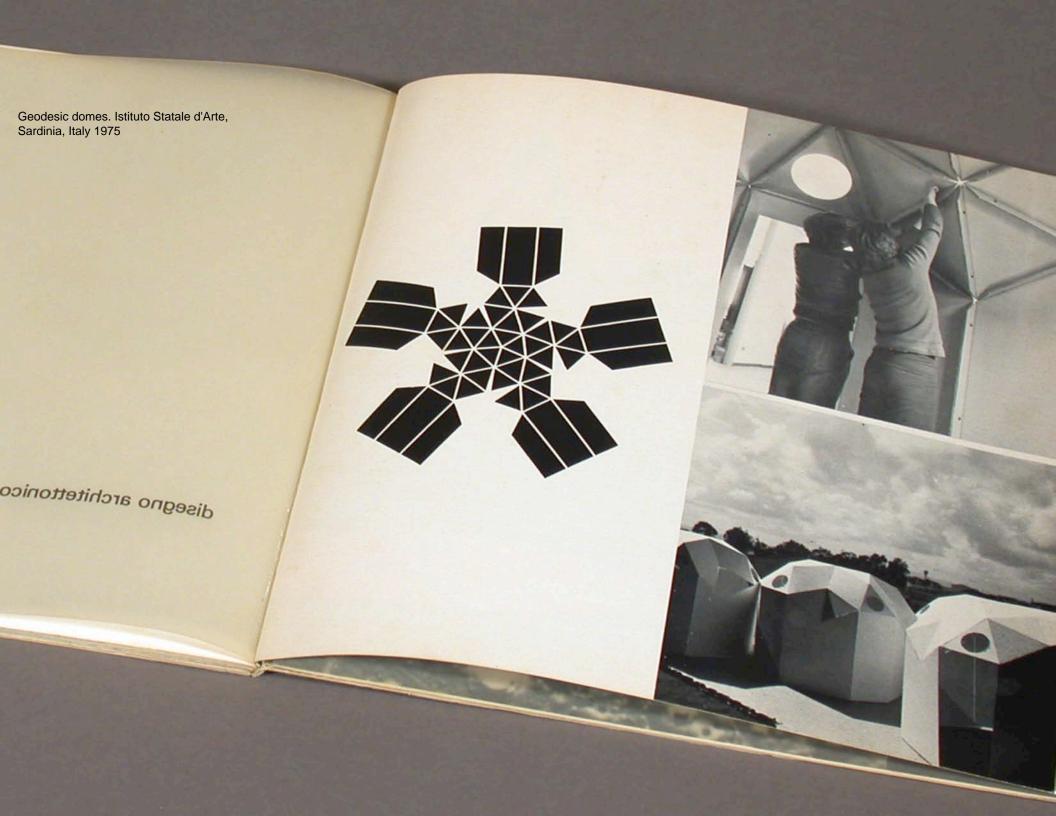

pino trogu

office home school

works

Istituto Statale d'Arte. Drawing class. Sardinia, Italy 1979

Istituto Superiore Industrie Artistiche. Graphic design school. The school is located in a renovated monastery originally designed by Francesco di Giorgio Martini. Urbino, Italy 1981