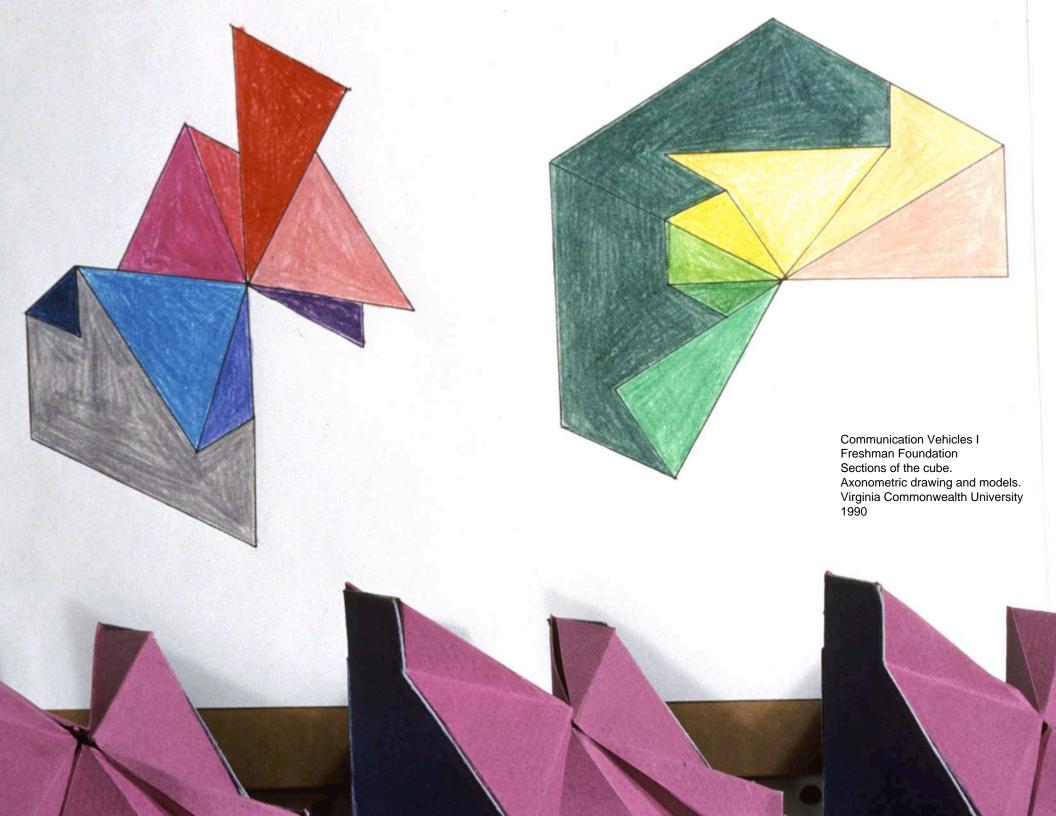

Communication Vehicles I Freshman Foundation Sections of the cube. Inspired by the work of Paul Klee and Giorgio Scarpa. Virginia Commonwealth University 1990

Communication Vehicles I Freshman Foundation Sections of the cube. Sections and fold-out models. Virginia Commonwealth University 1990

Freshman Foundation
Sections of the cube.
The cubes are divided into three complex equal volumes.
Virginia Commonwealth University

Color, a system of connections.
Graduate seminar
Concrete book is final project in an investigation on the color of butterflies. Student: Kim Sookie
Virginia Commonwealth University
1991