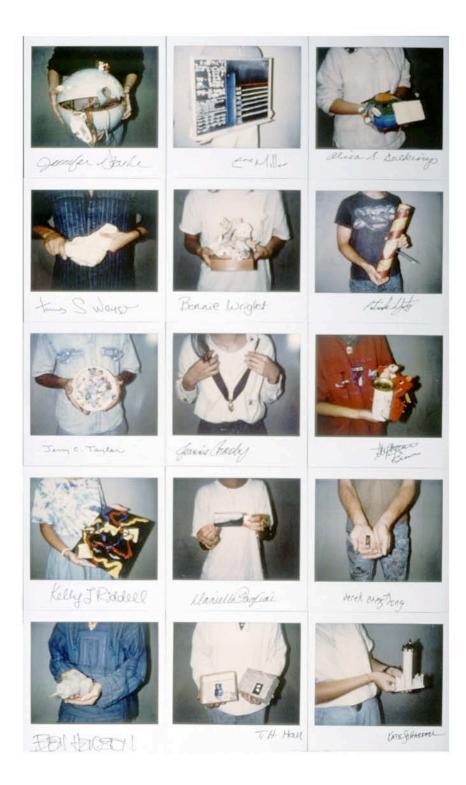

Hills as islands floating on the fog in background far right. Urbino, Italy 1981

Istituto Superiore Industrie Artistiche. Urbino, Italy 1981

Freshman Foundation Personal Planet project. Students were asked to represent themselves through objects. Virginia Commonwealth University 1989