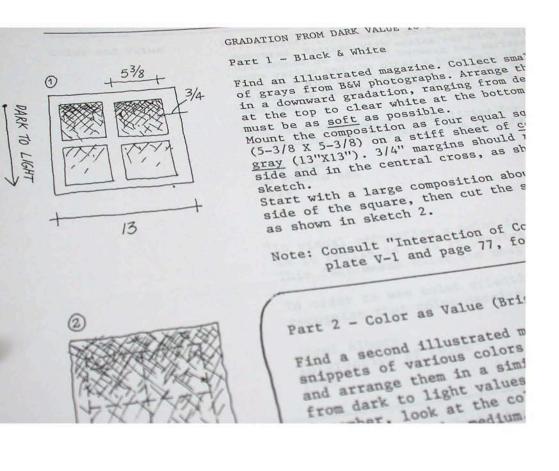

Communication Vehicles II Freshman Foundation Interaction of Color exercises (after Josef Albers). Value Gradation Cut paper, collage. Virginia Commonwealth University 1990

Communication Vehicles II
Freshman Foundation
Interaction of Color exercises (after Josef Albers).
Gouache on paper. From left clockwise: 1 color looks like 2; transparency; 2 colors look like 1; diffusion.
Virginia Commonwealth University
1990