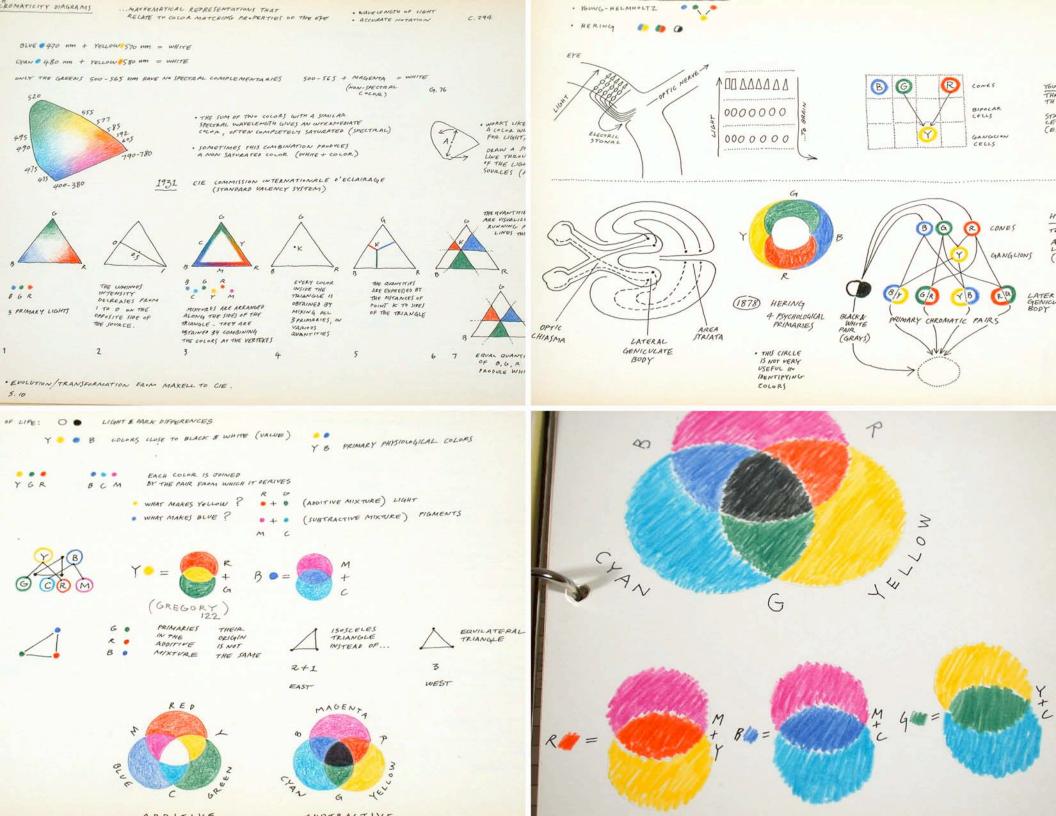

Pica ruler

Required books

CDE 611 Visual Communication Workshop Spring 1991

Trogu

The color "variable": a system of connections.

"Tying color to information is as elementary and straightforward as color technique in art, 'To paint well is simply this: to put the right color in the right place,' in Paul Klee's ironic prescription. The often scant benefits derived from coloring data indicate that even putting a good color in a good place is a complex matter. Indeed, so difficult and subtle that avoiding catastrophe becomes the first principle in bringing color to information: Above all, do no harm."

These observations by Edward Tufte relate directly to the field of visual design, as defined by the pair information-communication. However, by quoting the painter Paul Klee, he suggests that we can often look at an for the solution of visual design problems.

Analyze the relationship nature-culture as an analogy of the evolution

Solect an example of a color system's from the fields of science, art

metamorphosis

Transformation

derived from "art" - EVOCATIVE

"tell" a STORY

### EXPRESSION

COMMUNICATION

"write" an ESSAY

derived from "science" - EXPLANATORY

Information

identity

NATURE-CULTURE

Color: a system of connections. Graduate seminar Diagram from course sillabus. Virginia Commonwealth University 1991