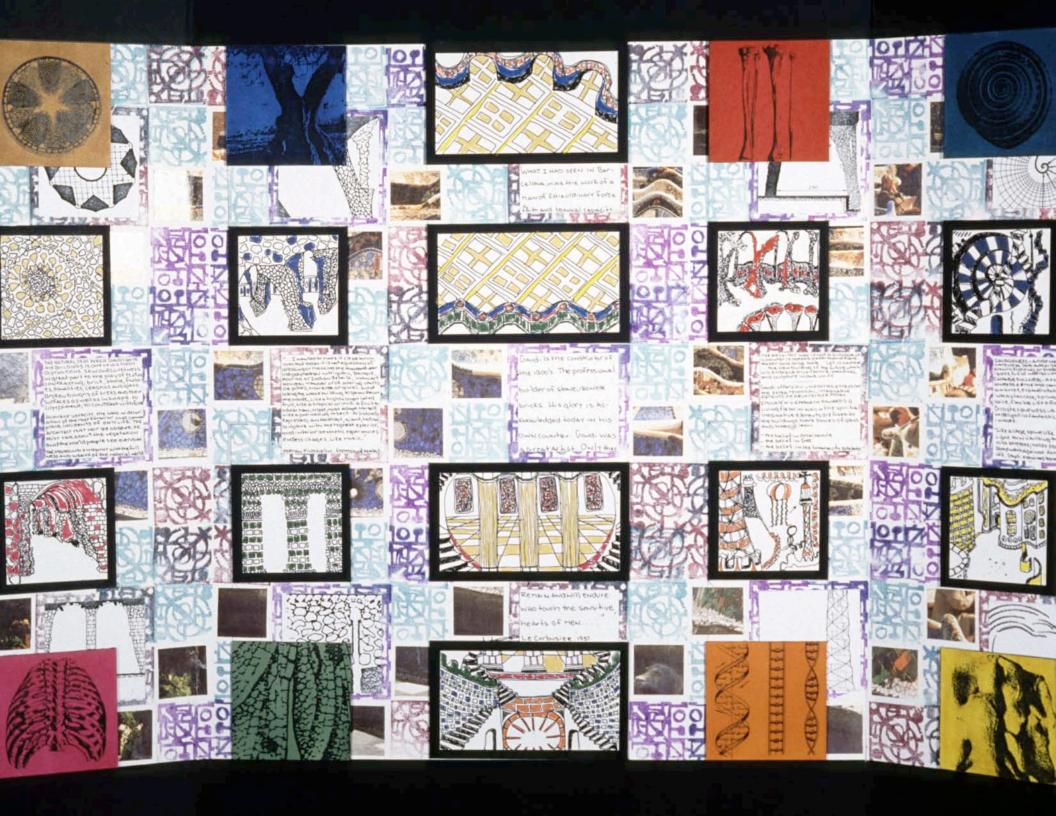

Previous page: Systems in design - analysis of the architectural work of Gaudi. Student: Joseph Tate. Above: Systems in design. Concrete book on a musical piece by Bela Bartok which employs the golden section as the basis for the composition. Pages in the book are hinged at the golden mean points in the musical notation. Student: Laura Mitchell. Virginia Commonwealth University 1991