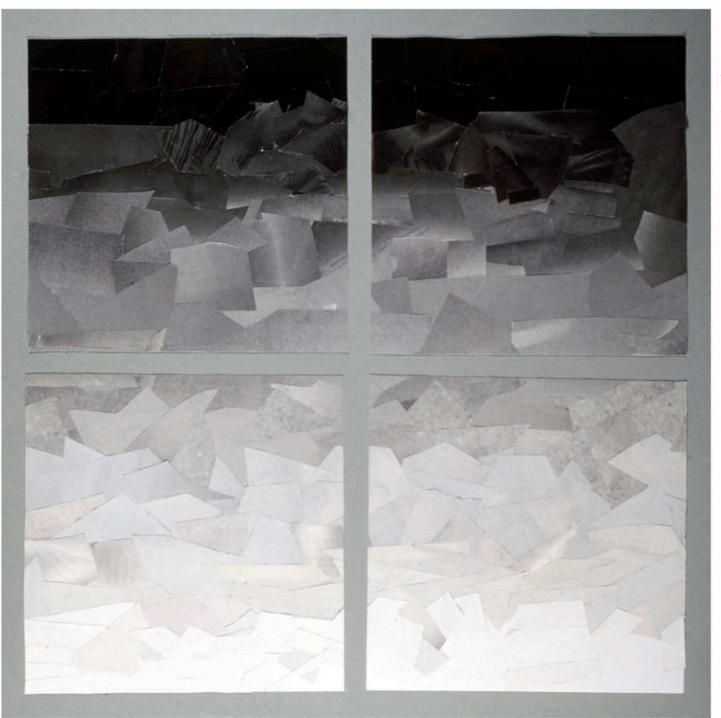

Communication Vehicles II Freshman Foundation Interaction of Color exercises (after Josef Albers). Value Gradation Cut paper, collage. Virginia Commonwealth University 1990

Communication Vehicles II
Freshman Foundation
Interaction of Color exercises (after Josef Albers).
Gouache on paper. From left clockwise: 1 color looks like 2; transparency; 2 colors look like 1; diffusion.
Virginia Commonwealth University
1990