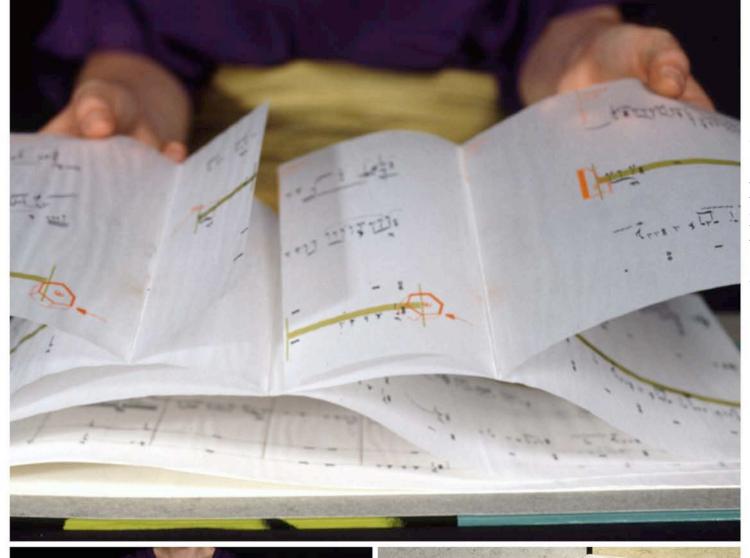

Systems in design.
Concrete book on a
musical piece by Bela
Bartok which employs
the golden section as
the basis for the
composition. Pages in
the book are hinged at
the golden mean points
in the musical notation.
Student: Laura Mitchell.
Virginia Commonwealth
University
1991