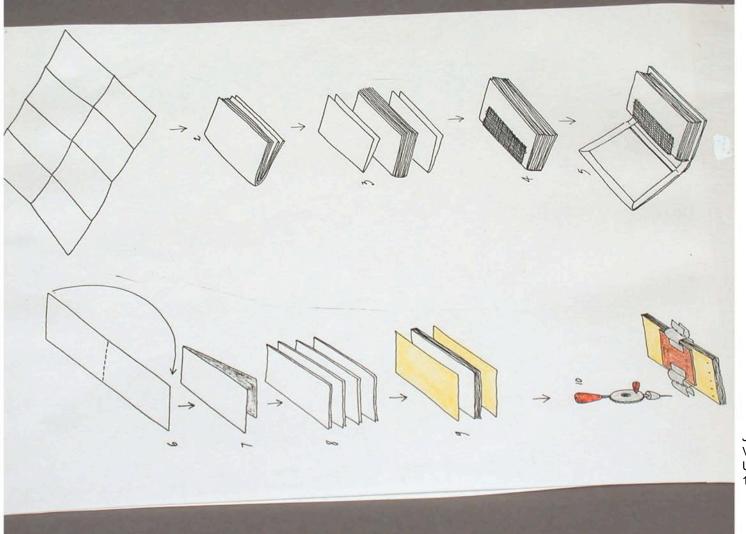

Japanese bookbinding. Virginia Commonwealth University 1990

Bookbinding class. RISD, 1984

In traditional western style bookbinding (smythe sewn), large sheets may be folded into "signatures" (4,8,16,32 pages) and then stitched together. T 1

After applying the end sheets, glueing and lining the back, the book is trimmed and attached to the pre-assembled flat back case. W40

The front and back covers are made exactly the same size Using a hard back cover for a Japanese style book may be In traditional eastern style bookbinding (Japanese), individual sheets of very light-weight paper are folded and assembled (fold side opposite binding). considered a contamination of east and west. as the pages, only slightly heavier. 0 1000

Pages and covers are assembled and held firmly together by two "ball clips" (protect covers with two pieces of chip board) until the binding is completed.

0

Positions for the holes are plotted on the binding side. Important: whatever the pattern, begin with a center hole and add sideways, yielding an odd number of holes overall

cover, bypass center hole after completing the first half; tie a double knot at the end and trim the Note: always start at the center hole on the front Drill holes with a hand drill and stitch the book thread leaving two inches or more hanging. following the pattern in the illustration. 0