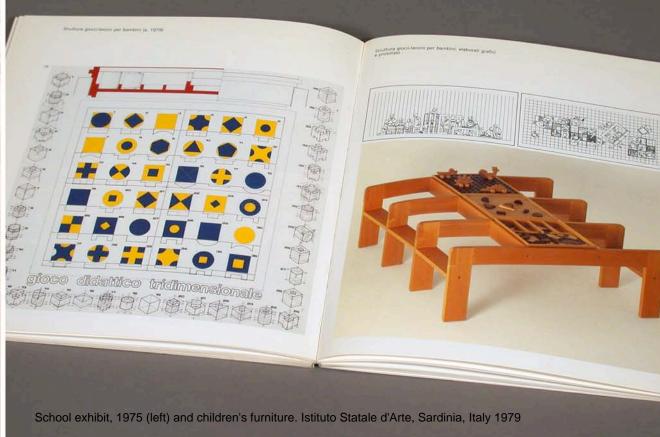

pino trogu

office home school

works

Istituto Statale d'Arte. Drawing class. Sardinia, Italy 1979

Istituto Superiore Industrie Artistiche. Graphic design school. The school is located in a renovated monastery originally designed by Francesco di Giorgio Martini. Urbino, Italy 1981