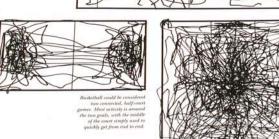

Buskethall is played by two teams, each with 5 players. The players are always on the field. In penalty circumtances, a player may play certically unmolested. The ball is relayed by the offense for the purpose of coolating the ball carrier long enough for him to shoot the half through a good.

with 11 players each. All 22 are players on the field and engaged at all times. One player on each team may guard the goal. The relay of the ball is hamiled by the offense for the purpose of iso-lating the ball handler or opening a shot on the opposing Joing Course

by two teams each, All 22 he field and uses. One am may the relay of d by the pose of iso-udler or spen-

Systems in Design Booklet on sports. Student: Peter Hahn Virginia Commonwealth University 1991

Communication Vehicles II
Freshman Foundation
Interaction of Color exercises (after Josef Albers).
Value Gradation
Cut paper, collage.
Virginia Commonwealth University
1990