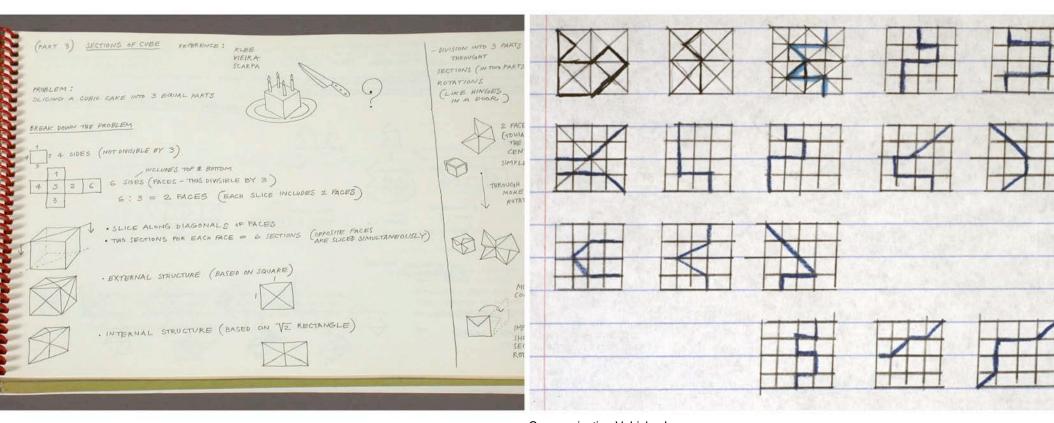

Communication Vehicles I Freshman Foundation Sections of the cube. Inspired by the work of Paul Klee and Giorgio Scarpa. Virginia Commonwealth University 1990

Communication Vehicles I Freshman Foundation Sections of the cube. Sections and fold-out models. Virginia Commonwealth University 1990

Freshman Foundation
Sections of the cube.
The cubes are divided into three complex equal volumes.
Virginia Commonwealth University

Color, a system of connections.
Graduate seminar
Concrete book is final project in an investigation on the color of butterflies. Student: Kim Sookie
Virginia Commonwealth University
1991