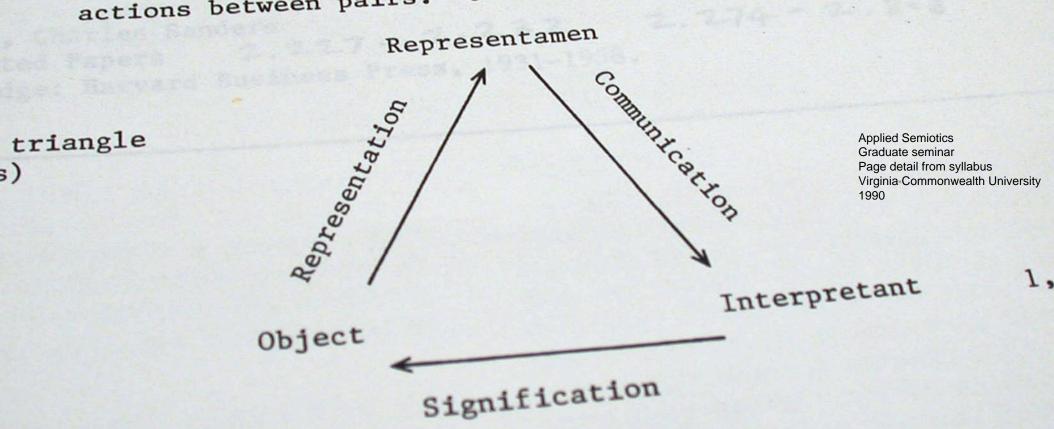

Applied Semiotics Graduate seminar Notebook sketches and diagrams Virginia Commonwealth University 1990

something which stands to somebody respects or capacity 6

an action, an influence, which is, or involves, a cooperation of three subjects, such as a sign, its object, and its interpretant this tri-relative influence not being in anyway resolvable into actions between pairs.