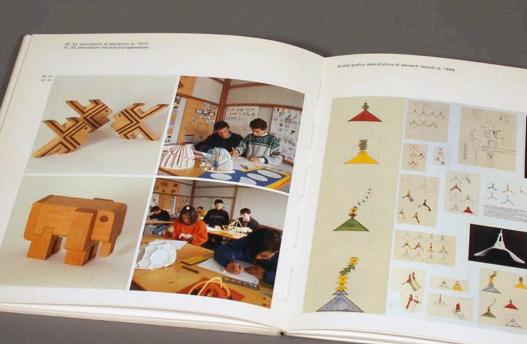

pino trogu

office home school

works

Istituto Statale d'Arte. Drawing class. Sardinia, Italy 1979

Istituto Superiore Industrie Artistiche. Graphic design school. The school is located in a renovated monastery originally designed by Francesco di Giorgio Martini. Urbino, Italy 1981