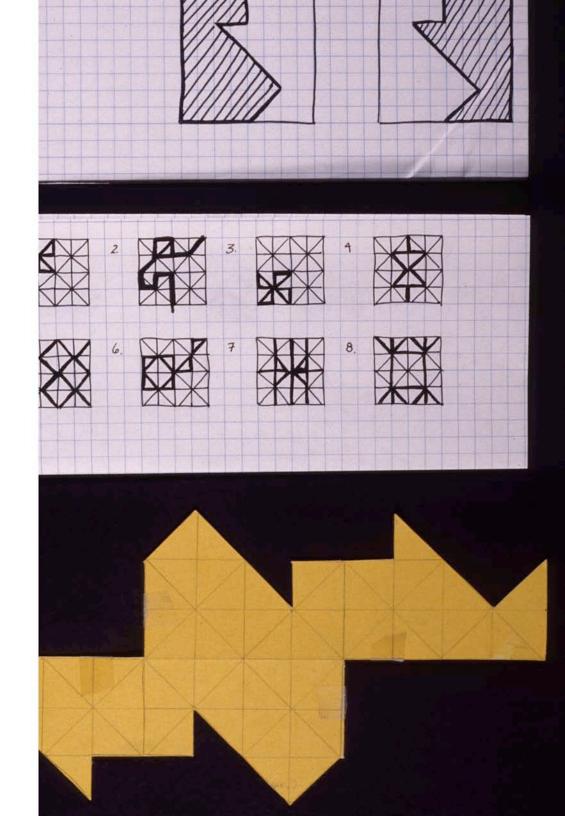

Freshman Foundation Tactile exercises: hard and soft. Virginia Commonwealth University 1989

Locate the following elements on the sketch. Use the correct and an arrow, if necessary, to indicate each part.