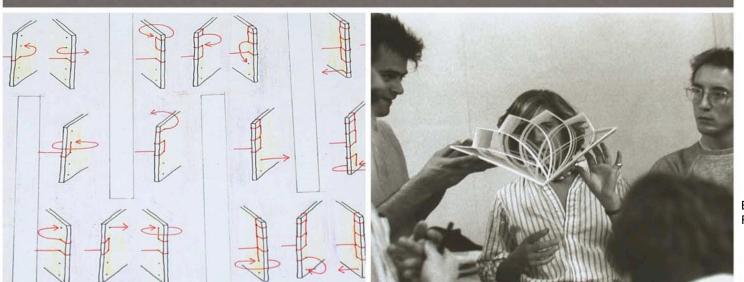

Pages and covers are assembled and held firmly together by two "ball clips" (protect covers with two pieces of chip board) until the binding is completed.

0

Positions for the holes are plotted on the binding side. Important: whatever the pattern, begin with a center hole and add sideways, yielding an odd number of holes overall

cover, bypass center hole after completing the first half; tie a double knot at the end and trim the Note: always start at the center hole on the front Drill holes with a hand drill and stitch the book thread leaving two inches or more hanging. following the pattern in the illustration. 0