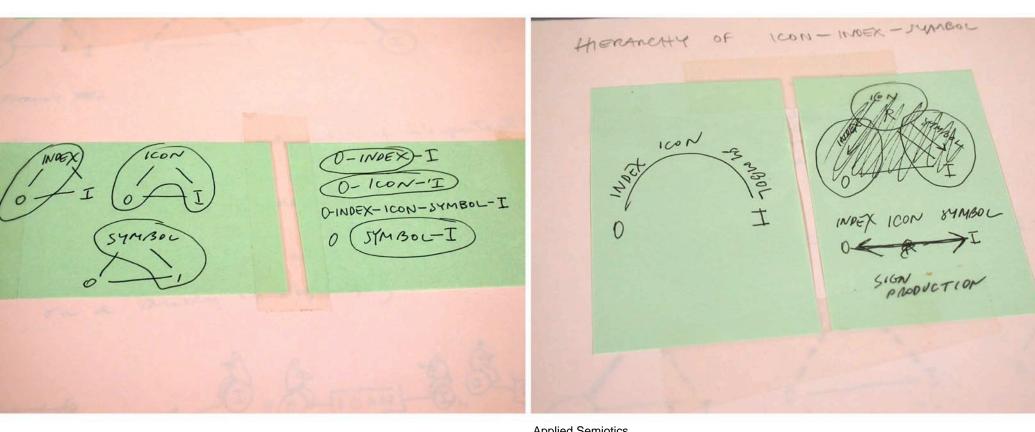

Applied Semiotics Graduate seminar Notebook sketches and diagrams Virginia Commonwealth University 1990

something which stands to somebody respects or capacity 6

an action, an influence, which is, or involves, a cooperation of three subjects, such as a sign, its object, and its interpretant this tri-relative influence not being in anyway resolvable into actions between pairs.

Modes of representation. Iconic (degree of resemblance Indexical (physical mark, fingerprint); Symbolic (bas This typology of signs refers only to the primary for

Applied Semiotics Graduate seminar "Supersign" posters Virginia Commonwealth University 1990