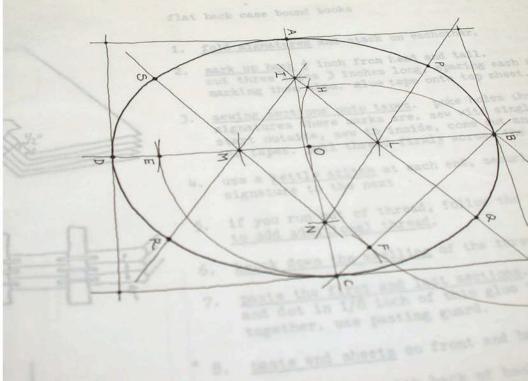

Japanese bookbinding. Virginia Commonwealth University 1990

Bookbinding class. RISD, 1984

In traditional western style bookbinding (smythe sewn), large sheets may be folded into "signatures" (4,8,16,32 pages) and then stitched together. T 1

After applying the end sheets, glueing and lining the back, the book is trimmed and attached to the pre-assembled flat back case. W40

The front and back covers are made exactly the same size Using a hard back cover for a Japanese style book may be In traditional eastern style bookbinding (Japanese), individual sheets of very light-weight paper are folded and assembled (fold side opposite binding). considered a contamination of east and west. as the pages, only slightly heavier. 0 1000

Pages and covers are assembled and held firmly together by two "ball clips" (protect covers with two pieces of chip board) until the binding is completed.

0

Positions for the holes are plotted on the binding side. Important: whatever the pattern, begin with a center hole and add sideways, yielding an odd number of holes overall

cover, bypass center hole after completing the first half; tie a double knot at the end and trim the Note: always start at the center hole on the front Drill holes with a hand drill and stitch the book thread leaving two inches or more hanging. following the pattern in the illustration. 0