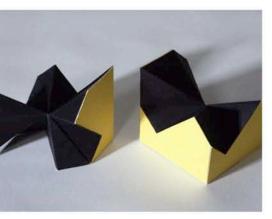

Communication Vehicles I Freshman Foundation Sections of the cube. Inspired by the work of Paul Klee and Giorgio Scarpa. Virginia Commonwealth University 1990

Communication Vehicles I Freshman Foundation Sections of the cube. Sections and fold-out models. Virginia Commonwealth University 1990

Freshman Foundation
Sections of the cube.
The cubes are divided into three complex equal volumes.
Virginia Commonwealth University

Color, a system of connections.
Graduate seminar
Concrete book is final project in an investigation on the color of butterflies. Student: Kim Sookie
Virginia Commonwealth University
1991