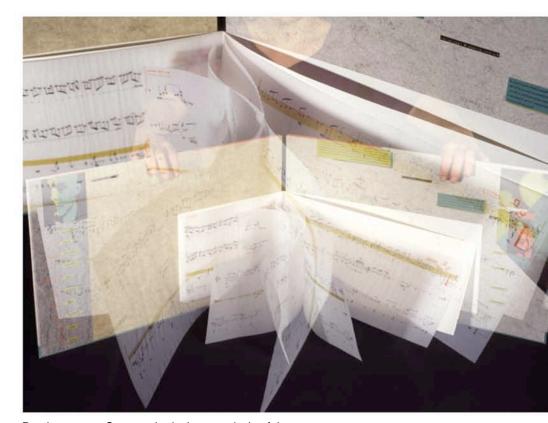

Previous page: Systems in design - analysis of the architectural work of Gaudi. Student: Joseph Tate. Above: Systems in design. Concrete book on a musical piece by Bela Bartok which employs the golden section as the basis for the composition. Pages in the book are hinged at the golden mean points in the musical notation. Student: Laura Mitchell. Virginia Commonwealth University 1991

Systems in design.
Concrete book on a
musical piece by Bela
Bartok which employs
the golden section as
the basis for the
composition. Pages in
the book are hinged at
the golden mean points
in the musical notation.
Student: Laura Mitchell.
Virginia Commonwealth
University
1991