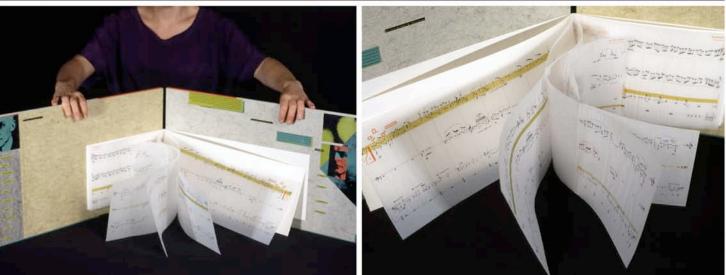

Systems in design.
Concrete book on a
musical piece by Bela
Bartok which employs
the golden section as
the basis for the
composition. Pages in
the book are hinged at
the golden mean points
in the musical notation.
Student: Laura Mitchell.
Virginia Commonwealth
University
1991

Systems in design. Concrete book on a musical piece by Bela Bartok which employs the golden section as the basis for the composition. Cover. Student: Laura Mitchell. Virginia Commonwealth University 1991