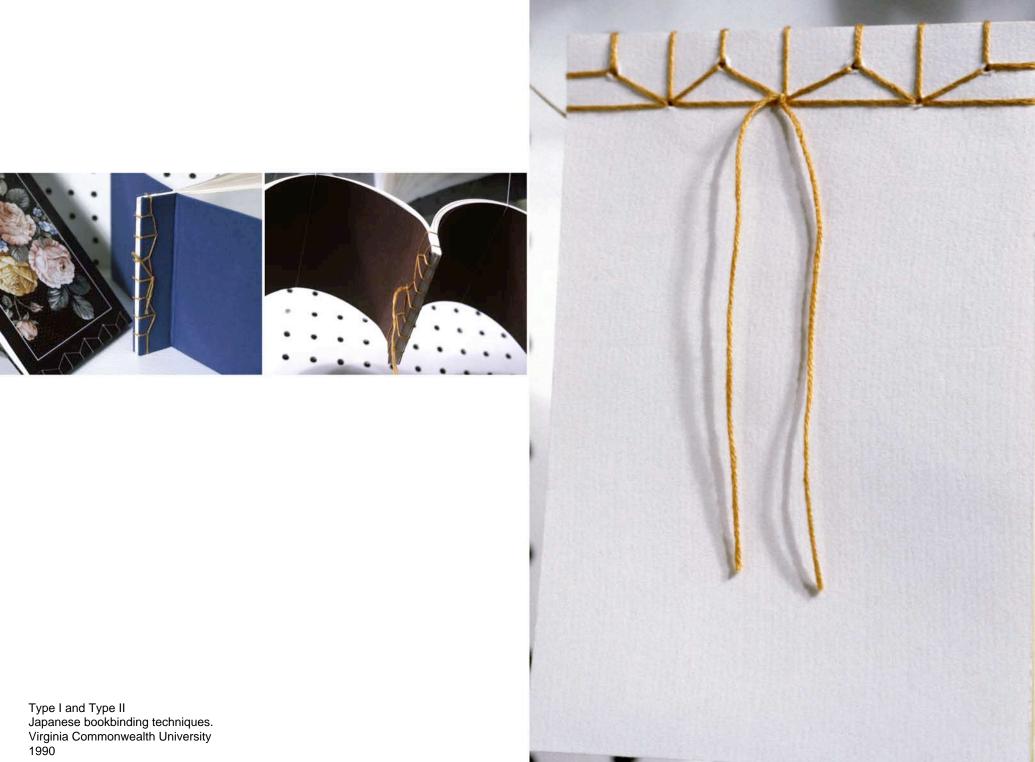

Pages and covers are assembled and held firmly together by two "ball clips" (protect covers with two pieces of chip board) until the binding is completed.

0

Positions for the holes are plotted on the binding side. Important: whatever the pattern, begin with a center hole and add sideways, yielding an odd number of holes overall

cover, bypass center hole after completing the first half; tie a double knot at the end and trim the Note: always start at the center hole on the front Drill holes with a hand drill and stitch the book thread leaving two inches or more hanging. following the pattern in the illustration. 0

3

Formal-philosophical differences may be noticed between the two styles:

West. Process is hidden, edges are protected, the book is a "hard" object.

East. Process is manifest, sides are flush,

Japanese bookbinding. Virginia Commonwealth University 1990