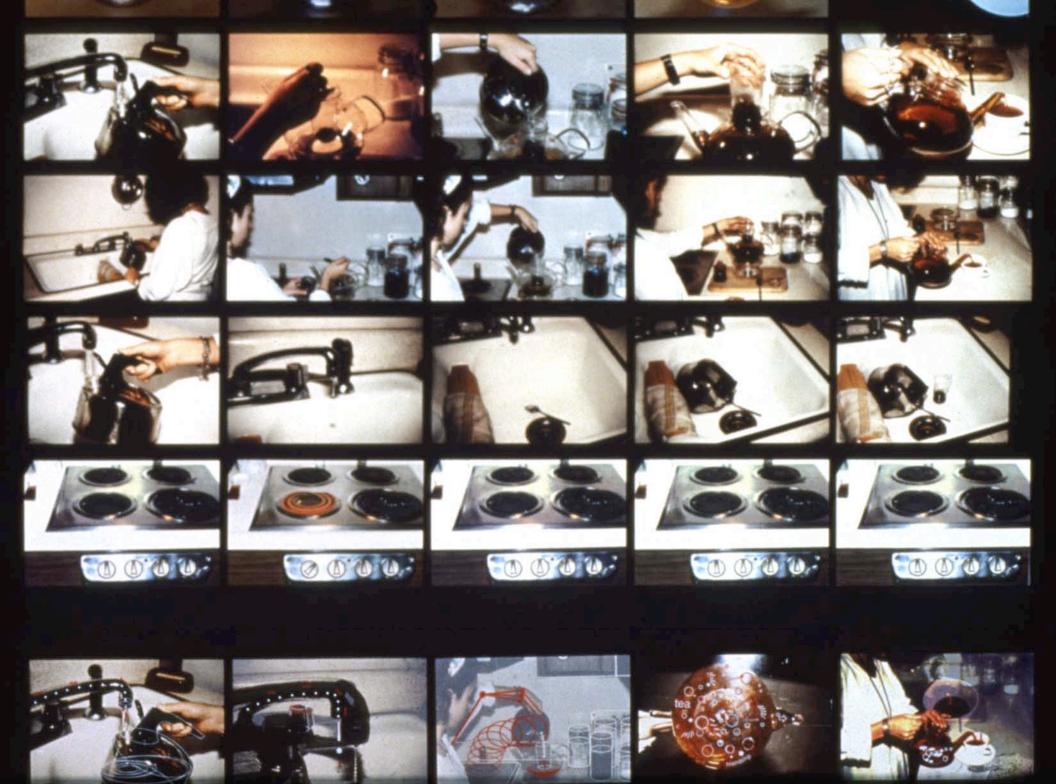

Applied Semiotics Graduate seminar Notebook sketches and diagrams Virginia Commonwealth University 1990

something which stands to somebody respects or capacity 6

an action, an influence, which is, or involves, a cooperation of three subjects, such as a sign, its object, and its interpretant this tri-relative influence not being in anyway resolvable into actions between pairs.