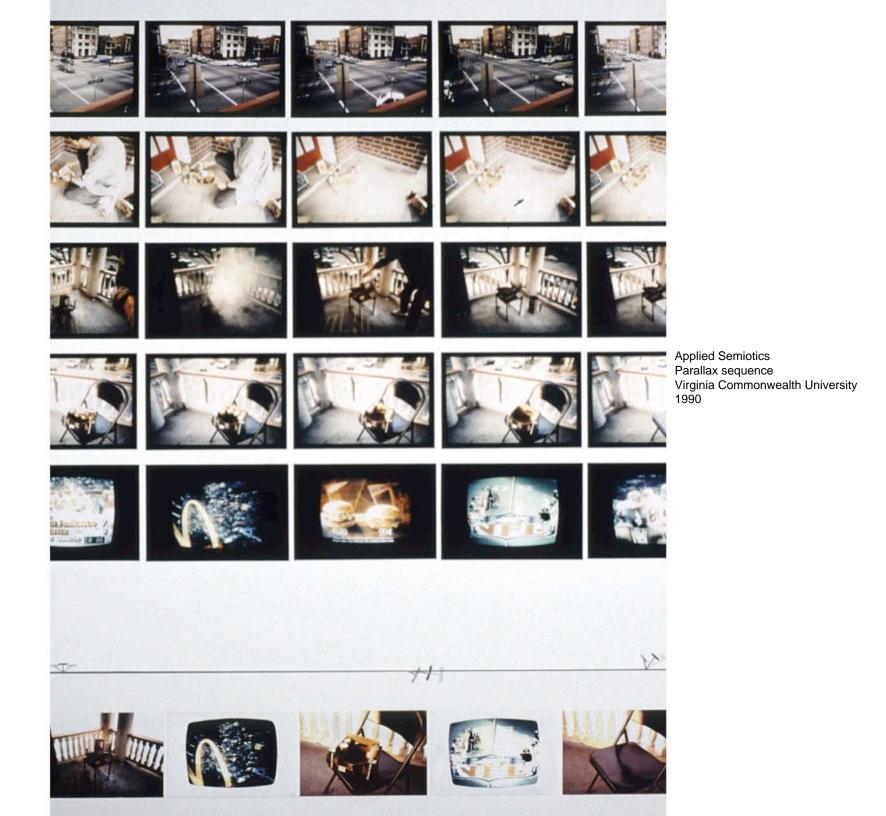

Applied Semiotics Graduate seminar Notebook sketches and diagrams Virginia Commonwealth University 1990

something which stands to somebody respects or capacity 6

an action, an influence, which is, or involves, a cooperation of three subjects, such as a sign, its object, and its interpretant this tri-relative influence not being in anyway resolvable into actions between pairs.