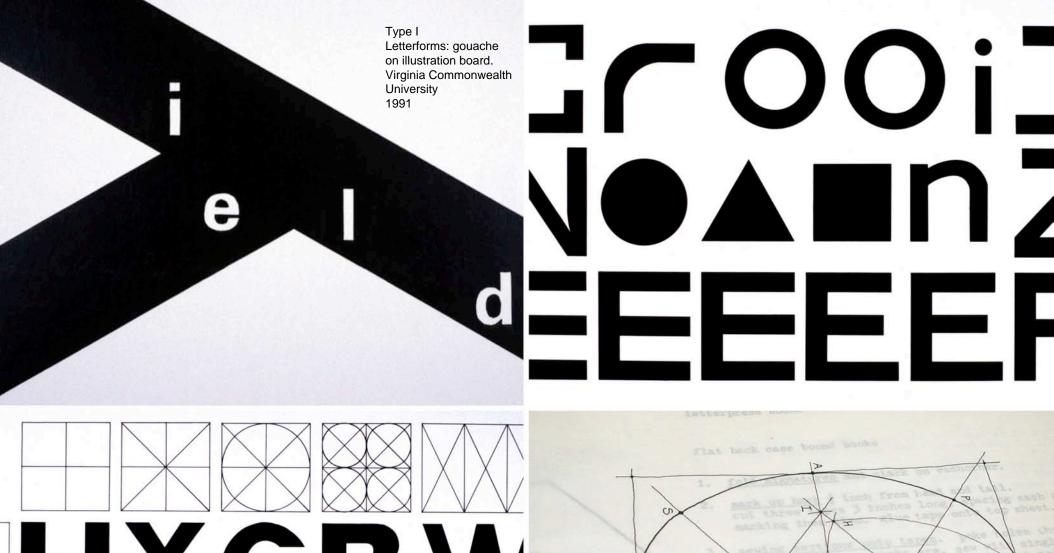

9 ligature

Type I Sample page from classroom test. Virginia Commonwealth University 1991