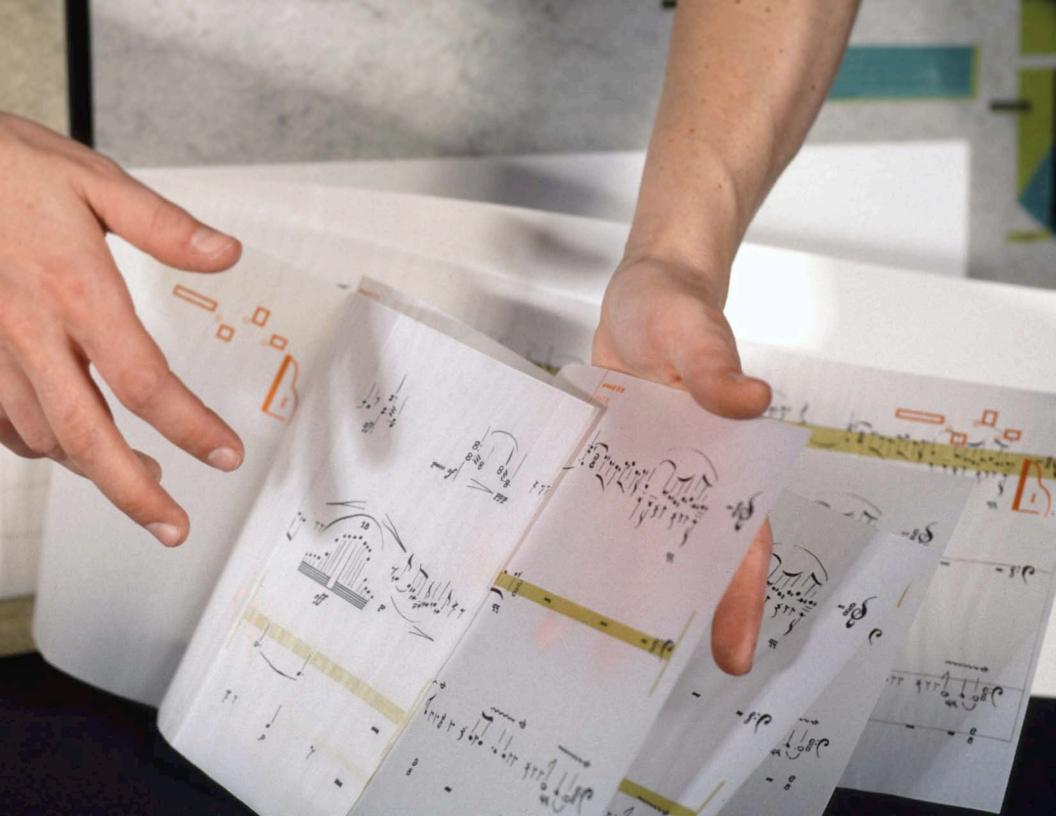

Previous page: Systems in design - analysis of the architectural work of Gaudi. Student: Joseph Tate. Above: Systems in design. Concrete book on a musical piece by Bela Bartok which employs the golden section as the basis for the composition. Pages in the book are hinged at the golden mean points in the musical notation. Student: Laura Mitchell. Virginia Commonwealth University 1991

Systems in design.
Concrete book on a
musical piece by Bela
Bartok which employs
the golden section as
the basis for the
composition. Pages in
the book are hinged at
the golden mean points
in the musical notation.
Student: Laura Mitchell.
Virginia Commonwealth
University
1991

Systems in design. Concrete book on a musical piece by Bela Bartok which employs the golden section as the basis for the composition. Cover. Student: Laura Mitchell. Virginia Commonwealth University 1991