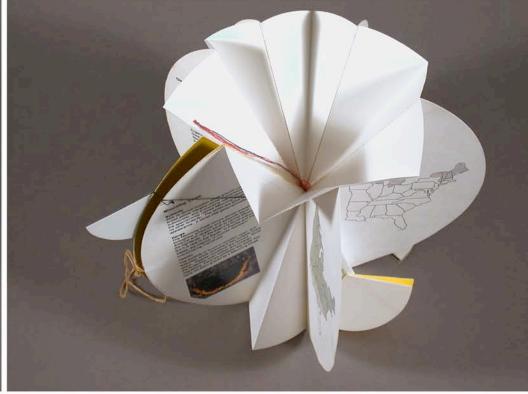

Communication Vehicles I Freshman Foundation Sections of the cube. Inspired by the work of Paul Klee and Giorgio Scarpa. Virginia Commonwealth University 1990

Communication Vehicles I Freshman Foundation Sections of the cube. Sections and fold-out models. Virginia Commonwealth University 1990

Freshman Foundation
Sections of the cube.
The cubes are divided into three complex equal volumes.
Virginia Commonwealth University

Color, a system of connections.
Graduate seminar
Concrete book is final project in an investigation on the color of butterflies. Student: Kim Sookie
Virginia Commonwealth University
1991