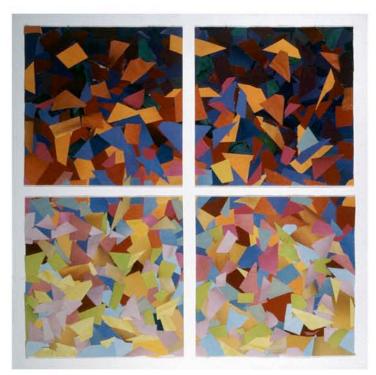

Communication Vehicles II Freshman Foundation Interaction of Color exercises (after Josef Albers). Value Gradation Cut paper, collage. Virginia Commonwealth University 1990

Communication Vehicles II
Freshman Foundation
Interaction of Color exercises (after Josef Albers).
Gouache on paper. From left clockwise: 1 color looks like 2; transparency; 2 colors look like 1; diffusion.
Virginia Commonwealth University
1990