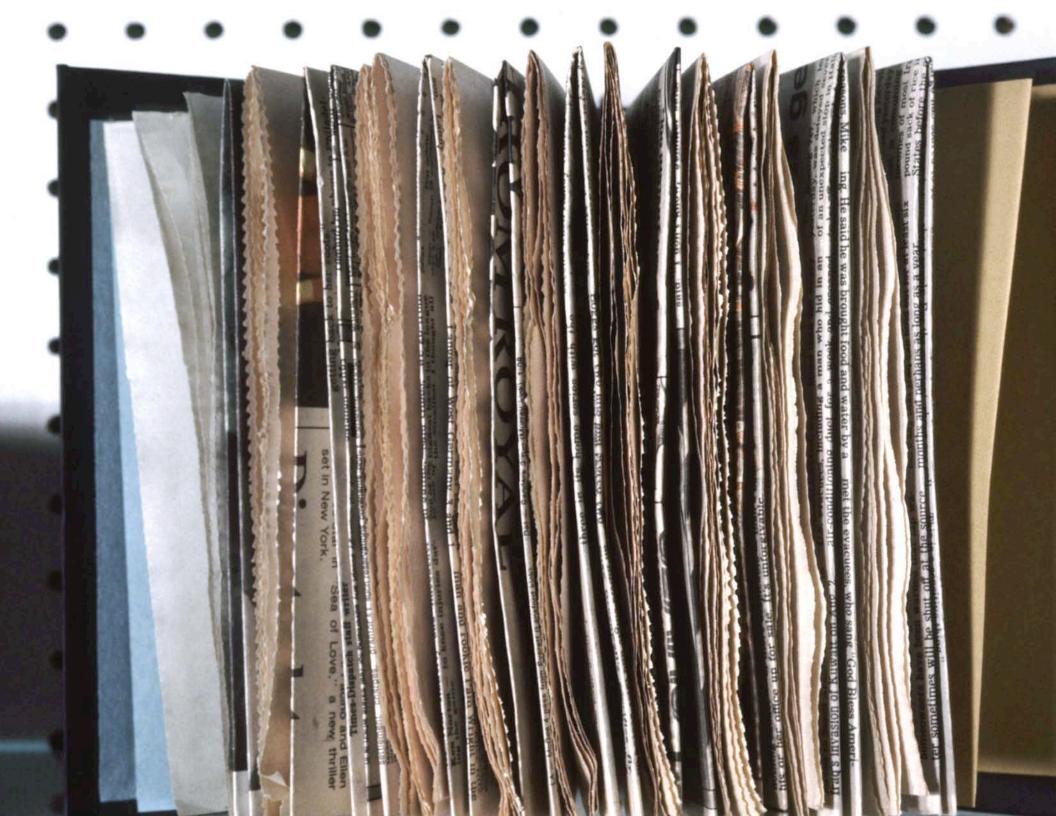

Japanese bookbinding. Virginia Commonwealth University 1990

Bookbinding class. RISD, 1984

In traditional western style bookbinding (smythe sewn), large sheets may be folded into "signatures" (4,8,16,32 pages) and then stitched together. T 1

After applying the end sheets, glueing and lining the back, the book is trimmed and attached to the pre-assembled flat back case. W40

The front and back covers are made exactly the same size Using a hard back cover for a Japanese style book may be In traditional eastern style bookbinding (Japanese), individual sheets of very light-weight paper are folded and assembled (fold side opposite binding). considered a contamination of east and west. as the pages, only slightly heavier. 0 1000