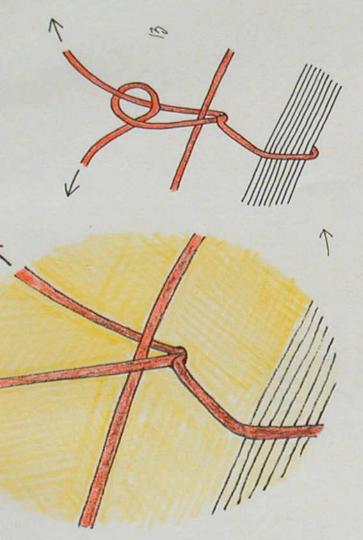

cover, bypass center hole after completing the first half; tie a double knot at the end and trim the Note: always start at the center hole on the front Drill holes with a hand drill and stitch the book thread leaving two inches or more hanging. following the pattern in the illustration. 0